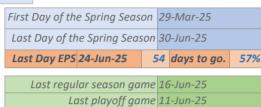

## **Spring Summary**

Thursday, May 1, 2025 6:36:41 AM

Version: Needs some scores reported-05010636

|          | Days    |                    |          |         |       |               |       |
|----------|---------|--------------------|----------|---------|-------|---------------|-------|
|          | Complet | Today              | Combined | Pending |       | Total Days    |       |
| Day Type | n       | n                  | %        | n       | %     | n             | %     |
| Blackout | 2       |                    | 5.9%     | 7       | 11.7% | 9             | 9.6%  |
| Game Day | 28      | 1                  | 85.3%    | 53      | 88.3% | 82            | 87.2% |
| Rainout  | 3       |                    | 8.8%     |         |       | 3             | 3.2%  |
| Total    | 33      | 1                  |          | 60      |       | 94            |       |
| Percent  | 36.2%   | of Season Days are |          |         | 63.8% | are Remaining |       |
|          |         | Completed          |          |         |       |               |       |