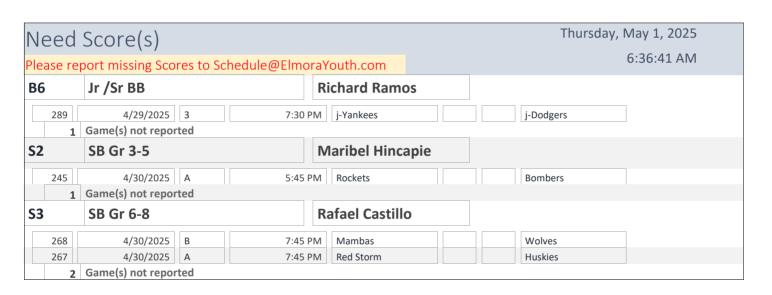

## **Spring Summary**

Thursday, May 1, 2025 6:36:41 AM

Version: Needs some scores reported-05010636

|          | Days    |                    |          |         |       |               |       |
|----------|---------|--------------------|----------|---------|-------|---------------|-------|
|          | Complet | Today              | Combined | Pending |       | Total Days    |       |
| Day Type | n       | n                  | %        | n       | %     | n             | %     |
| Blackout | 2       |                    | 5.9%     | 7       | 11.7% | 9             | 9.6%  |
| Game Day | 28      | 1                  | 85.3%    | 53      | 88.3% | 82            | 87.2% |
| Rainout  | 3       |                    | 8.8%     |         |       | 3             | 3.2%  |
| Total    | 33      | 1                  |          | 60      |       | 94            |       |
| Percent  | 36.2%   | of Season Days are |          |         | 63.8% | are Remaining |       |
|          |         | Completed          |          |         |       |               |       |