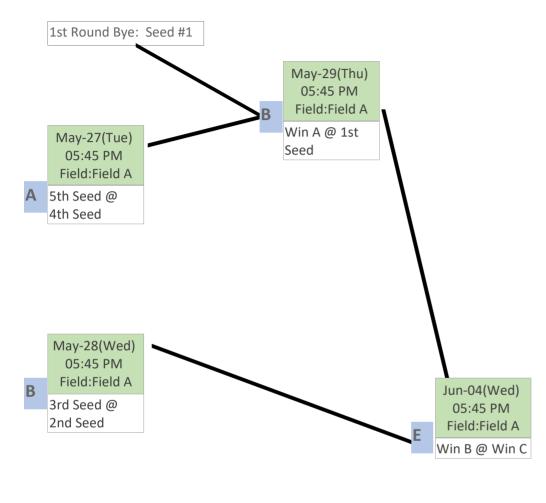

# Playoff Grid Girls SB Ponytails (Gr 3-5)

Single Elimination

Version: Saturday morning update #4260652

Games

4

Type S

Page 5 of 6