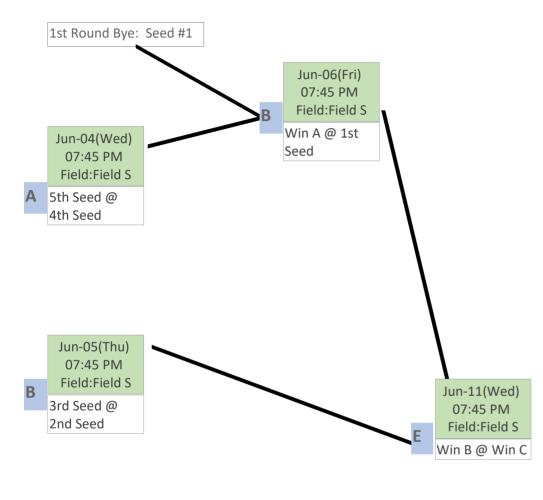

# Playoff Grid Girls SB Ponytails (Gr 3-5)

Single Elimination

Version: Saturday morning update #4260652

Games

4

Type S

Page 5 of 6