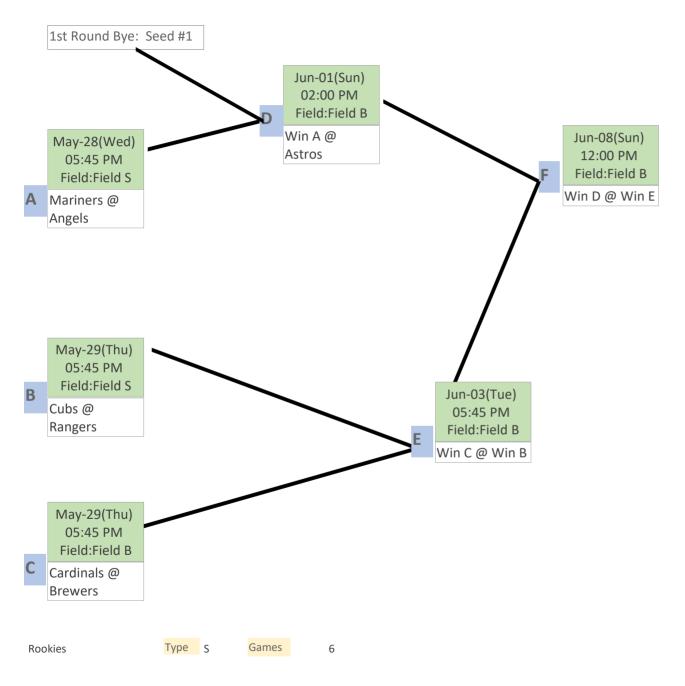

### Playoff Grid Rookies - Player Pitch Instructional

#### Single Elimination

Version: Saturday morning update #4260652