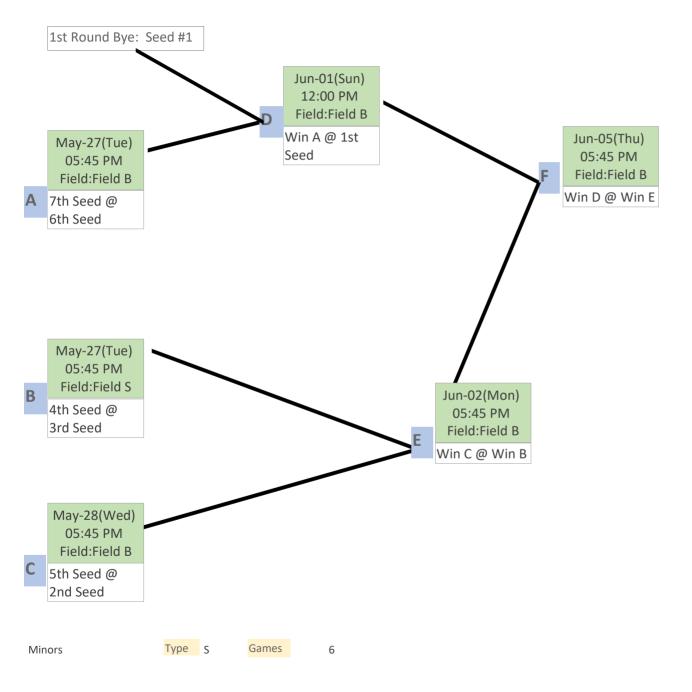

# Playoff Grid Minors Baseball

Single Elimination

#### Version: Saturday morning update #4260652